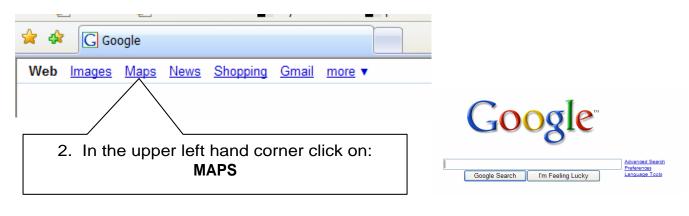

1. In the web address bar type: **google.com** 

Each of you will be responsible for adding 3 "tags" for your state. A "tag" is a description of something interesting or notable about your state. For example, if I was researching Arizona, I would want to tag the Grand Canyon and tell others why this is an important geographical feature. Before you tag anything on the map, make sure you know three **areas of interest** and can write a **2-3 sentence description** about the location.