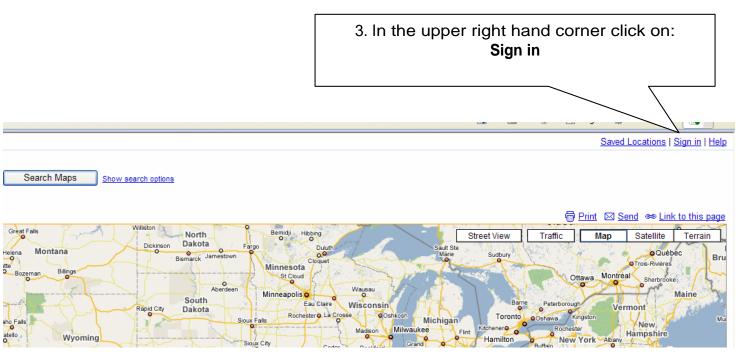

1. In the web address bar type: **google.com** 

Each of you will be responsible for adding 3 "tags" for your state. A "tag" is a description of something interesting or notable about your state. For example, if I was researching Arizona, I would want to tag the Grand Canyon and tell others why this is an important geographical feature. Before you tag anything on the map, make sure you know three **areas of interest** and can write a **2-3 sentence description** about the location.