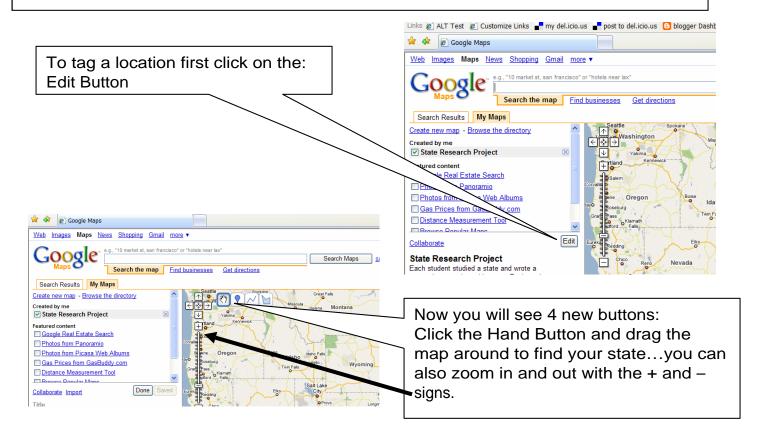

1. In the web address bar type: **google.com** 

Each of you will be responsible for adding 3 "tags" for your state. A "tag" is a description of something interesting or notable about your state. For example, if I was researching Arizona, I would want to tag the Grand Canyon and tell others why this is an important geographical feature. Before you tag anything on the map, make sure you know three **areas of interest** and can write a **2-3 sentence description** about the location.