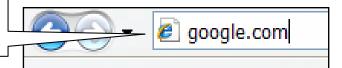

1. In the web address bar type: **google.com** 

Each of you will be responsible for adding 3 "tags" for your state. A "tag" is a description of something interesting or notable about your state. For example, if I was researching Arizona, I would want to tag the Grand Canyon and tell others why this is an important geographical feature. Before you tag anything on the map, make sure you know three **areas of interest** and can write a **2-3 sentence description** about the location.