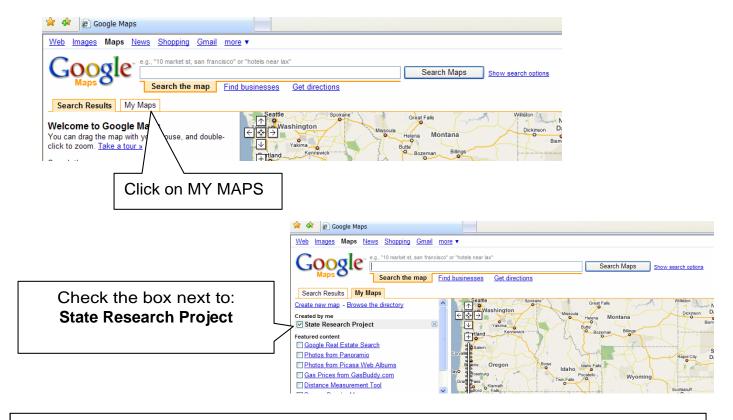

1. In the web address bar type: **google.com** 

Each of you will be responsible for adding 3 "tags" for your state. A "tag" is a description of something interesting or notable about your state. For example, if I was researching Arizona, I would want to tag the Grand Canyon and tell others why this is an important geographical feature. Before you tag anything on the map, make sure you know three **areas of interest** and can write a **2-3 sentence description** about the location.