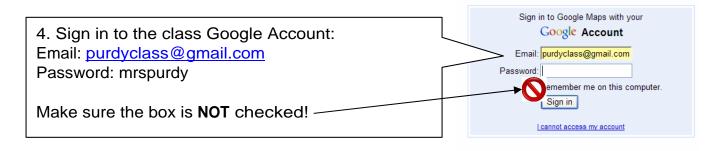

1. In the web address bar type: **google.com** 

Each of you will be responsible for adding 3 "tags" for your state. A "tag" is a description of something interesting or notable about your state. For example, if I was researching Arizona, I would want to tag the Grand Canyon and tell others why this is an important geographical feature. Before you tag anything on the map, make sure you know three **areas of interest** and can write a **2-3 sentence description** about the location.