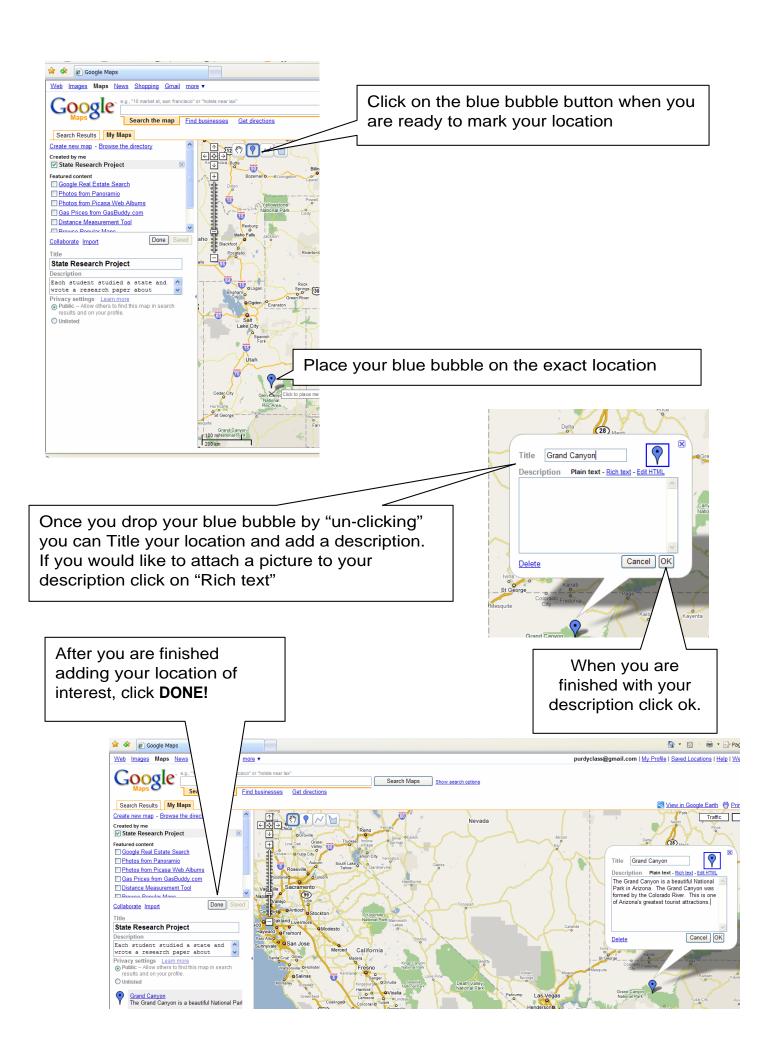

1. In the web address bar type: **google.com** 

Each of you will be responsible for adding 3 "tags" for your state. A "tag" is a description of something interesting or notable about your state. For example, if I was researching Arizona, I would want to tag the Grand Canyon and tell others why this is an important geographical feature. Before you tag anything on the map, make sure you know three **areas of interest** and can write a **2-3 sentence description** about the location.